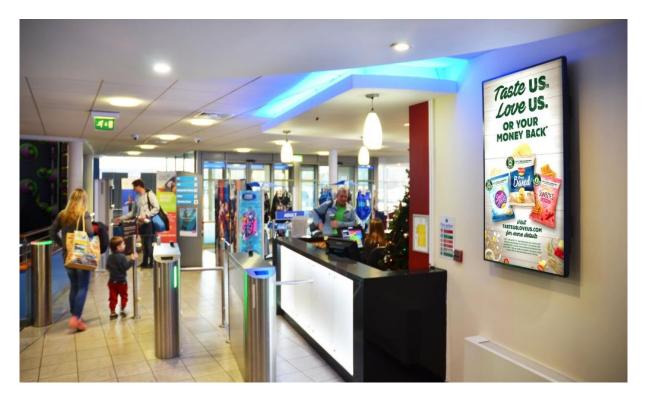

# boomerang

# LEISURE CENTRE D6 ARTWORK SPECIFICATION



#### Screen

16:9 HD 60" display in a portrait orientation

#### **Static Formats**

| File Format:     | JPEG                      |
|------------------|---------------------------|
| File Type:       | RGB                       |
| Dimensions:      | 1080px wide x 1920px high |
| Export Settings: | Minimal compression       |

## **Animated Formats**

| File Format:     | H264 MP4, H264 MOV, WMV       |
|------------------|-------------------------------|
| Dimensions:      | 1080px wide x 1920px high     |
| Bit Rate:        | 8mbps                         |
| Frame Rate:      | 25fps                         |
| Movie Length:    | 10 seconds                    |
| Export Settings: | Minimal compression           |
| Sound:           | The screens do not emit sound |

#### Submission